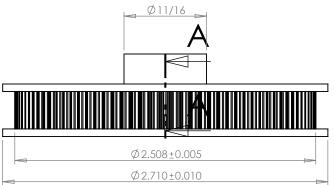

## **SECTION A-A**

## Part Number:

97MDF

## **Part Description:**

.0816 Pitch (40 DP) Timing Belt Pulleys For Belts up to 1/4" Wide

Dimensions are in inches Tolerances: Fractional <u>+</u> 0.015

PROPRIETARY AND CONFIDENTIAL:

THE INFORMATION CONTAINED IN THIS DRAWING IS THE SOLE PROPERTY OF PUTNAM PRECISION MOLDING. ANY REPRODUCTION IN PART OR AS A WHOLE WITHOUT THE WRITTEN PERMISSION OF PUTNAM PRECISION MOLDING IS PROHIBITED. INFORMATION IN THIS DRAWING IS PROVIDED FOR REFERENCE ONLY.