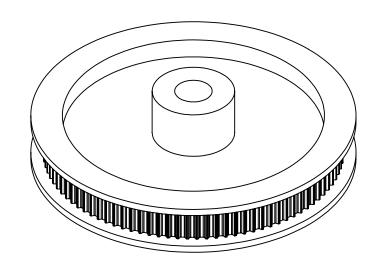

## Part Number:

97MDF

## **Part Description:**

.0816 Pitch (40 DP) Timing Belt Pulleys For Belts up to 1/4" Wide

Dimensions are in inches Tolerances: Fractional <u>+</u> 0.015

PROPRIETARY AND CONFIDENTIAL:

THE INFORMATION CONTAINED IN THIS DRAWING IS THE SOLE PROPERTY OF PUTNAM PRECISION MOLDING. ANY REPRODUCTION IN PART OR AS A WHOLE WITHOUT THE WRITTEN PERMISSION OF PUTNAM PRECISION MOLDING IS PROHIBITED. INFORMATION IN THIS DRAWING IS PROVIDED FOR REFERENCE ONLY.