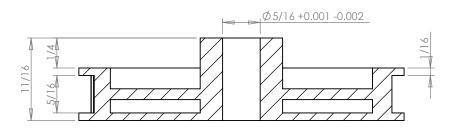

## Part Number:

97MDF

## **Part Description:**

.0816 Pitch (40 DP) Timing Belt Pulleys For Belts up to 1/4" Wide

Dimensions are in inches Tolerances: Fractional <u>+</u> 0.015

PROPRIETARY AND CONFIDENTIAL:

THE INFORMATION CONTAINED IN THIS DRAWING IS THE SOLE PROPERTY OF PUTNAM PRECISION MOLDING. ANY REPRODUCTION IN PART OR AS A WHOLE WITHOUT THE WRITTEN PERMISSION OF PUTNAM PRECISION MOLDING IS PROHIBITED. INFORMATION IN THIS DRAWING IS PROVIDED FOR REFERENCE ONLY.